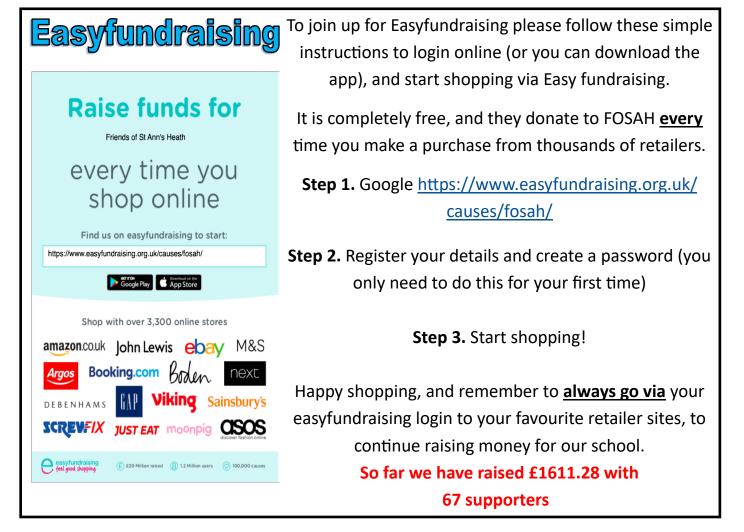

## **WAYS TO FUNDRAISE FROM HOME**

Amazon will donate 0.5% on all eligible purchases to your chosen charity at <u>NO extra cost</u> <u>to you!</u> See below for how to activate this on your Amazon App. <u>Please choose 'Friends of</u> <u>St Anns Heath School'</u> (please note there's no apostrophe at the end of Anns!) when asked to pick a charity. We really appreciate your support.

### AmazonSmile is now in the Amazon Shopping App

You can now support your favorite charity when you shop using the Amazon Shopping App on your Android device. See below for instructions to turn on AmazonSmile in the Amazon Shopping App.

#### 3 easy steps to turn on AmazonSmile:

### amazonsmile

You shop. Amazon gives.

### Open the Amazon Shopping App

Make sure you have updated to the latest version (instructions below)

#### Go to your AmazonSmile Settings

- 1. Tap the Main Menu in the Amazon App (see left)
- 2. Tap Settings
  - 3. Tap AmazonSmile

### We have raised £286.56 so far with people using Amazon Smile already

3

Follow the instructions on the screen to turn on AmazonSmile