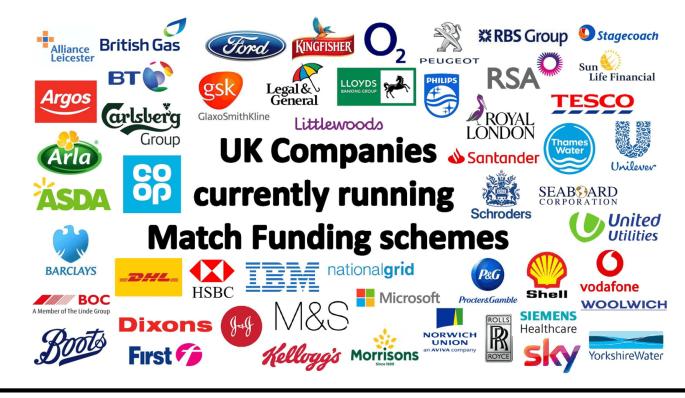

### Can you help us access fundraising from your employer with **MATCH FUNDING** schemes?

### **Does your employer offer any matched fundraising schemes?**

Hundreds of organisations in the UK like Microsoft, Vodafone, Thames Water, Sky will boost fundraising when their employees volunteer for charities like ours.

If you're not sure if your employer offers a match funding scheme please contact your HR department. If your company does offer it, please get in touch with us to see if we can work together to unlock that extra fundraising potential for St Ann's Heath.

If you work for a company that match funds, please contact FOSAH via email on fosahstanns@gmail.com as this is an easy and fantastic way to raise funds.