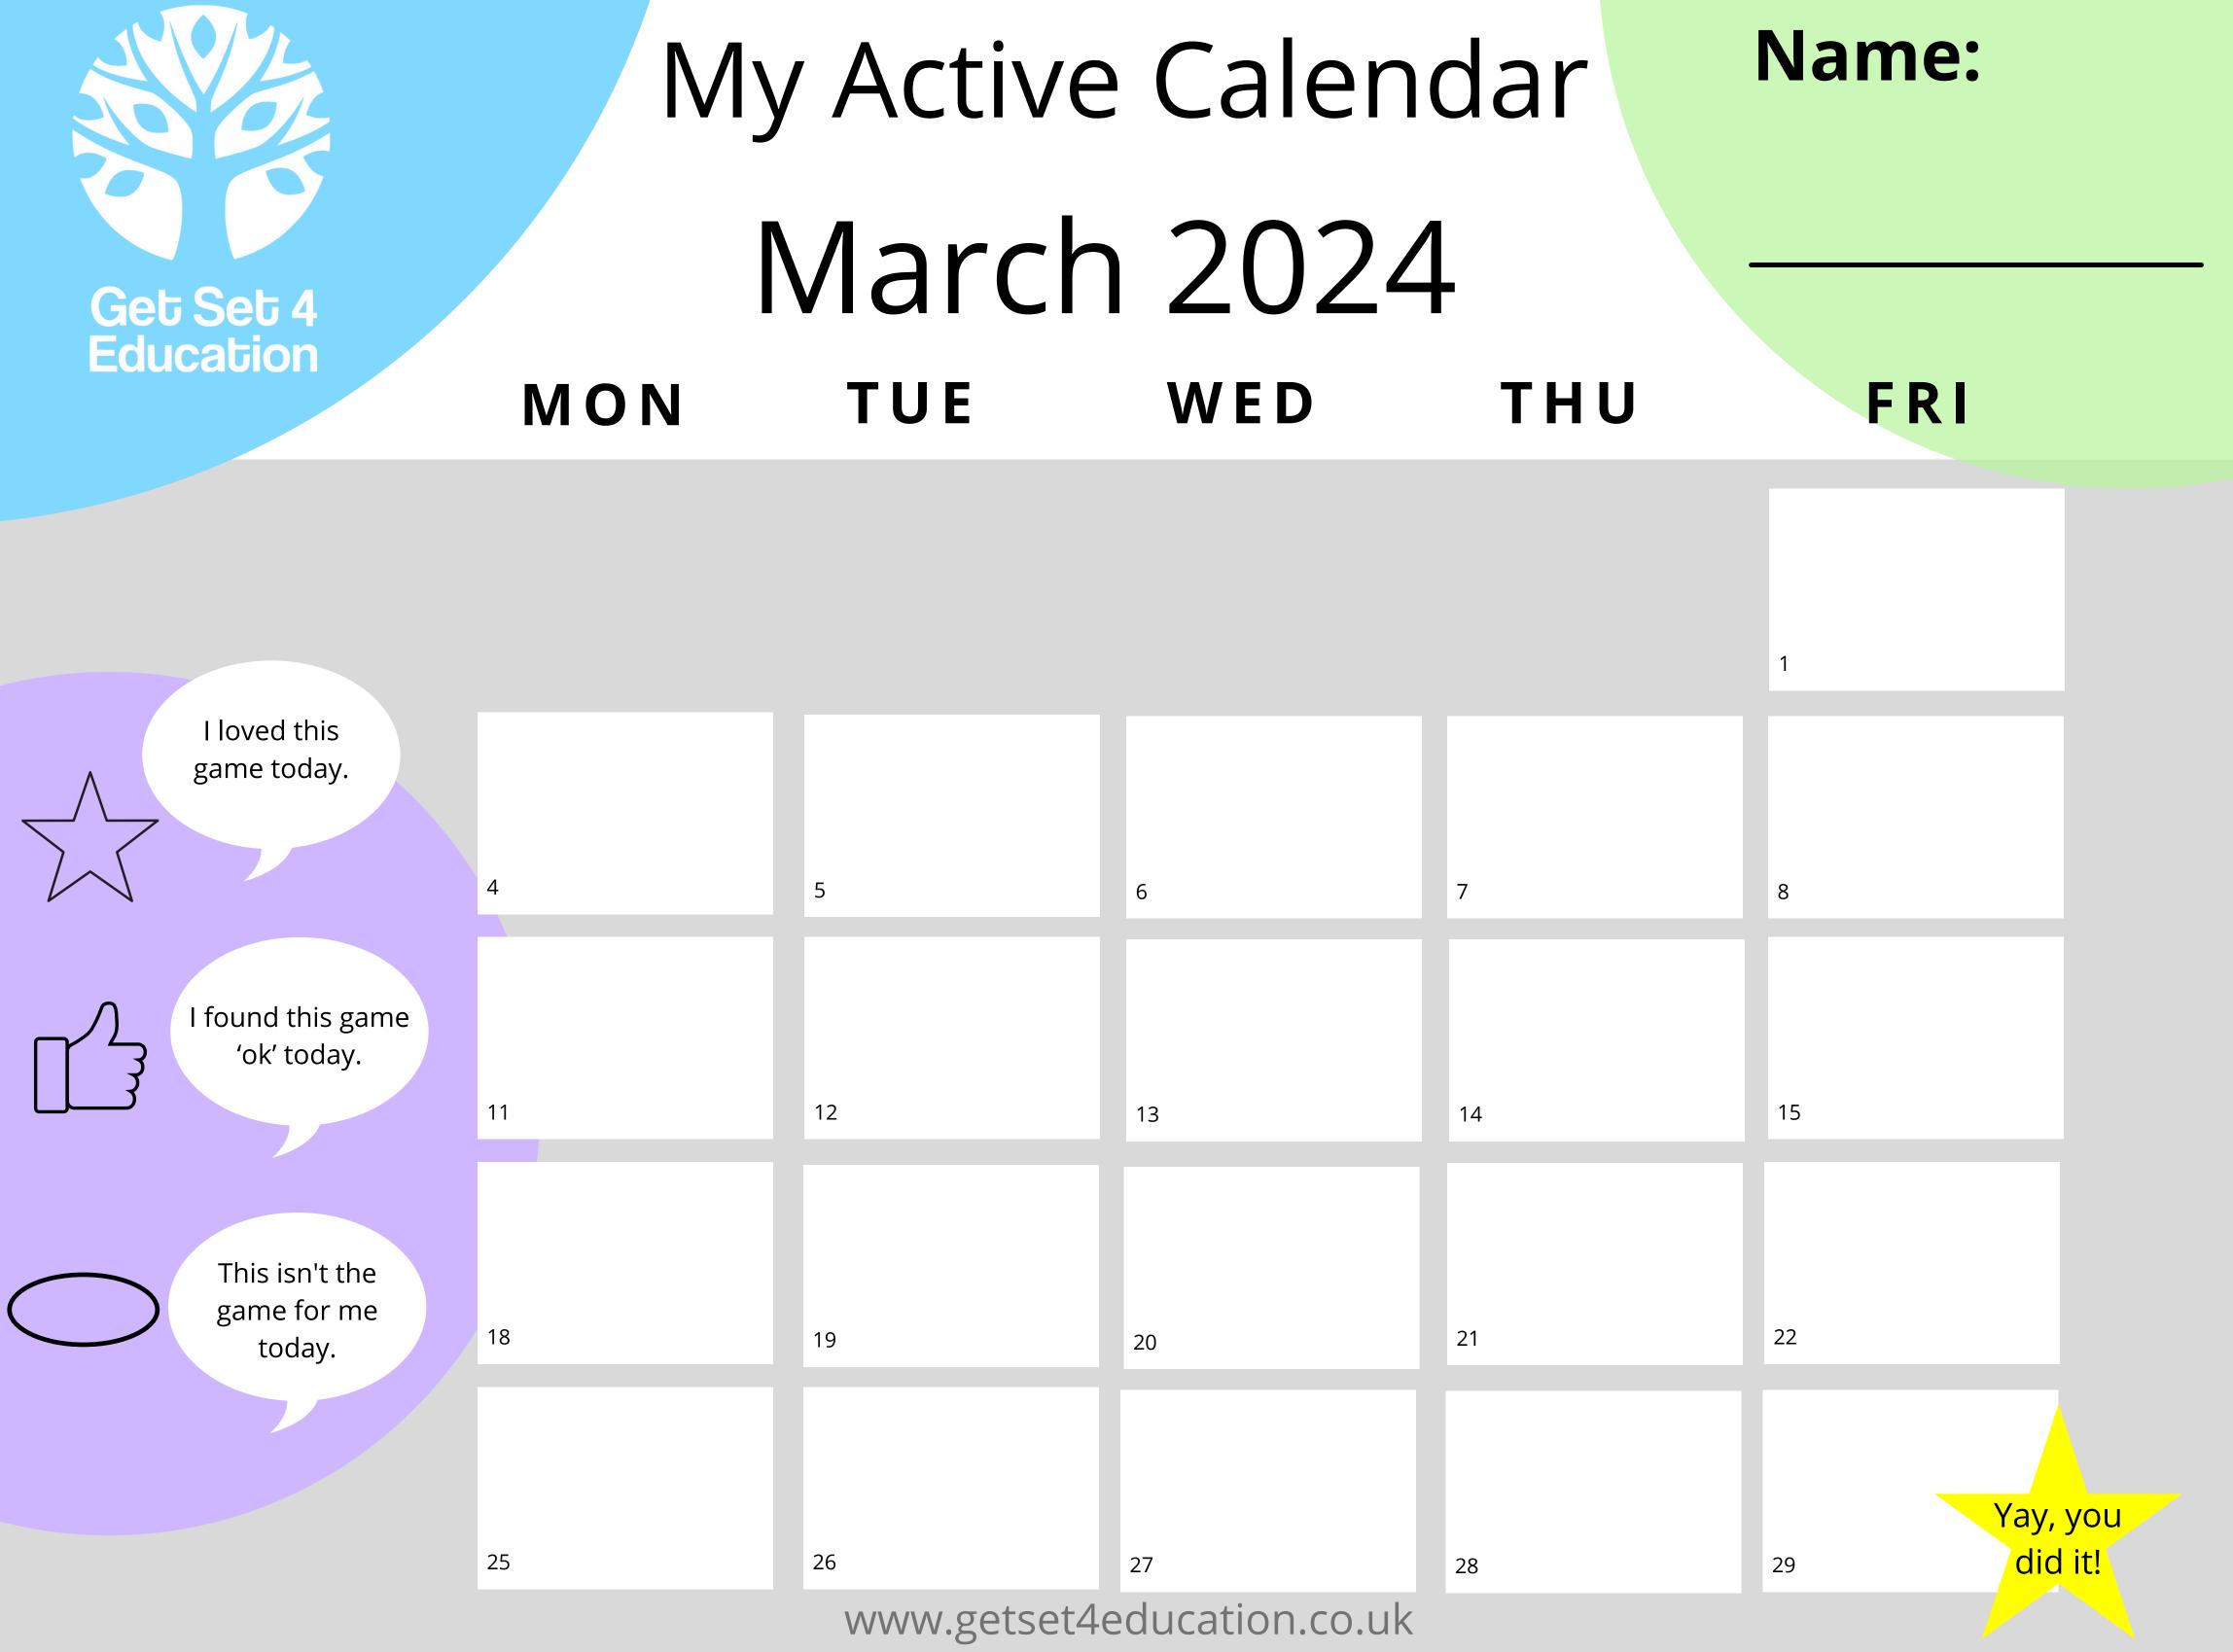

## My Active Calendar

It is always important to keep fit and healthy (and have fun doing it!)

Here is your very own Get Set 4 PE Active Calendar. Your challenge is to complete an active game every weekday throughout March.

Follow these steps to help you:

- Go to www.getset4education.co.uk and click on the Home Learning tab to see the Active Families Games.
- Pick an active game and play it.
- Write the name of the game you played onto your active calendar and enter a symbol to show how it made you feel. Remember, some days you may not enjoy a game but then love it on another day. Give games a go more than once.